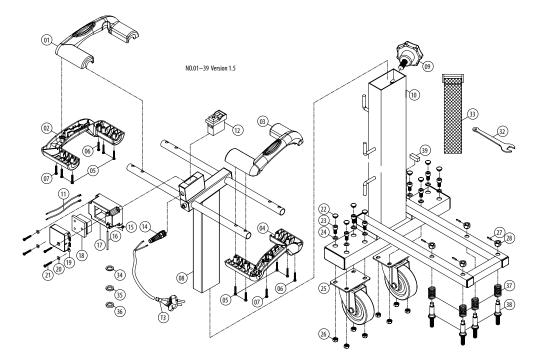

#### **EXPLODED VIEW** -

## PARTS LIST —

| NO. | Parts Name                              | Q'TY | N0. | Parts Name                         | Q'TY |
|-----|-----------------------------------------|------|-----|------------------------------------|------|
| 1   | HANDLE GRIP-LEFT REAR                   | 1    | 19  | HINGED COVER                       | 1    |
| 2   | HANDLE GRIP-LEFT FRONT                  | 1    | 20  | FLAT WASHER (Ø4xØ6x0.5)            | 4    |
| 3   | HANDLE GRIP-RIGHT REAR                  | 1    | 21  | PANHEAD MACHINE SCREW (M3x20xP0.5) | 4    |
| 4   | HANDLE GRIP-RIGHT FRONT                 | 1    | 22  | CAP                                | 8    |
| 5   | PANHEAD TAPPING SCREW (M4x45)           | 8    | 23  | SOCKET CAP SCREW (M8x16xP1.25)     | 8    |
| 6   | PANHEAD TAPPING SCREW (M4x30)           | 2    | 24  | SPRING WASHER (M8)                 | 8    |
| 7   | PANHEAD TAPPING SCREW (M4x12)           | 2    | 25  | CASTER                             | 2    |
| 8   | HANDLE COLUMN                           | 1    | 26  | HEX NUT (M8)                       | 8    |
| 9   | DEPTH ADJUST NUT (M14xP2.0)             | 1    | 27  | ROLL PIN (Ø3x14)                   | 4    |
| 10  | FRAME SET                               | 1    | 28  | HEX SLEEVE                         | 4    |
| 11  | WIRE LEAD (1015-14#12CM)                | 2    | 32  | COMBINATION WRENCH (M16)           | 1    |
| 12  | MOTOR SWITCH (110V/220V)                | 1    | 33  | TIE STRAP                          | 1    |
| 13  | POWER SUPPLY CABLE                      | 1    | 34  | SPACER (2mm)                       | 1    |
| 14  | CABLE GLAND                             | 1    | 35  | SPACER (3mm)                       | 1    |
| 15  | TORSION SPRING (Ø0.7xØ2.5 xØ3.9x21L)    | 1    | 36  | SPACER (4mm)                       | 1    |
| 16  | HINGE PIN                               | 1    | 37  | SPRING (Ø1.5xØ15xØ18x6Tx25L)       | 4    |
| 17  | COVER                                   | 1    | 38  | PLUNGER                            | 4    |
| 18  | INTEGRATED SWITCHING SOCKET (110V&220V) | 1    | 39  | SPIRIT LEVEL (10x10x29)            | 1    |