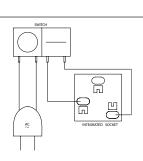

tion

Once mounted, the switch on the trolley acts as the switch for the grinder. Press the trolley's switch to turn on. Holding the trolley handles, provide enough down force to keep the grinder flat with the surface. The spring plungers will allow the grinder to follow the work surface. Keep stable footing and keep feet away from the grinding head at all times.

# Caution:

Do not attempt edge grinding with the machine mounted to the floor grinding trolley. The extra leverage of the trolley will easily damage the machine's dust skirt when it inevitably contacts the wall. In addition, the range of motion allowed by the floor grinding trolley is not suitable for edge grinding. Always perform edge grinding in hand-held mode only. Only use the floor grinding trolley for open areas.

Wirina



#### **Original instructions**

For your personal safety, READ and UNDERSTAND before using. SAVE THESE INSTRUCTIONS FOR FUTURE REFERENCE.

#### **EXPLODED VIEW** -



## PARTS LIST —

| NO. | Parts Name                              | Q'TY | N0. | Parts Name                         | Q'TY |
|-----|-----------------------------------------|------|-----|------------------------------------|------|
| 1   | HANDLE GRIP-LEFT REAR                   | 1    | 19  | HINGED COVER                       | 1    |
| 2   | HANDLE GRIP-LEFT FRONT                  | 1    | 20  | FLAT WASHER (Ø4xØ6x0.5)            | 4    |
| 3   | HANDLE GRIP-RIGHT REAR                  | 1    | 21  | PANHEAD MACHINE SCREW (M3x20xP0.5) | 4    |
| 4   | HANDLE GRIP-RIGHT FRONT                 | 1    | 22  | CAP