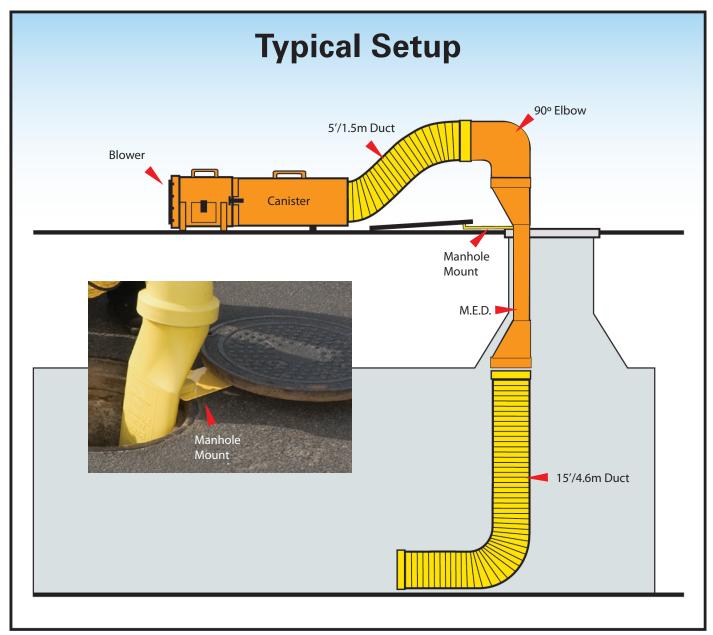

## SET-UP PROCEDURE

- 1. Remove Manhole Lid
- 2. Place Manhole Mount at the edge of the manhole so that the hook on the mount is hanging a few inches over the manhole. Place the Manhole lid at the opposite end (lid will be proped up by manhole mount).
- 3. Attach the 15'/4.6m Duct to the bottom of the M.E.D.
- 4. Secure the M.E.D. by hooking onto Manhole Mount
- 5. Attach the 90° Elbow by lining up the arrows at the bottom of the elbow with the arrows at the top of the M.E.D. then twisting a half rotation.
- 6. Set up Blower and Canister with 5'/1.5m Duct approximately 7'/2m away from manhole. Attach Canister to blower using the rubber latches on the side of the Canister.
- 7. Pull out Duct from Canister and attach to the 90° Elbow
- 8. Plug Blower into power source and turn on.